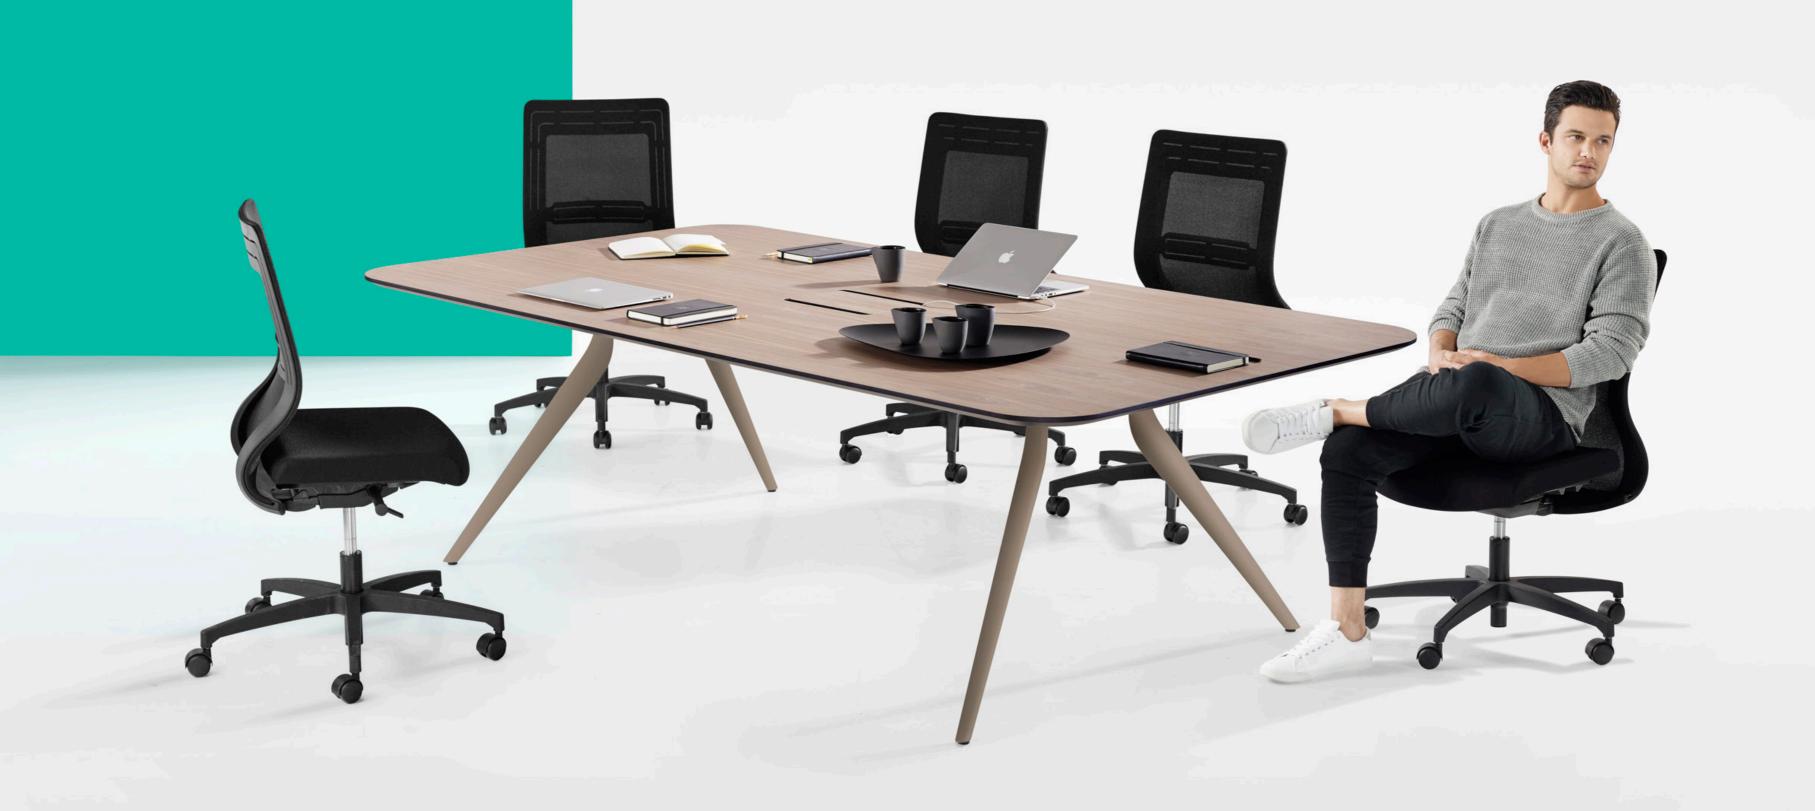

## **EONA**

Everything Old Is New Again.

**Everything Old Is New Again** (EONA) is a modular table system manufactured from post consumer recycled materials. Its outstanding environmental credentials, combined with its sleek and timeless design, makes **EONA** ideal for conference and boardroom tables.

**EONA** promotes flexibility and diversity with legs that can be positioned at narrow or wide stances for small or large tables. Adjustments can be made both during and after installation, allowing the table frame to be reused for different future applications. EONA has been designed for 100% disassembly ready for recycling.

### **EONA**

Everything Old Is New Again.

Everything Old Is New Again (EONA) is a modular table system manufactured from post consumer recycled materials. Its outstanding environmental credentials, combined with its sleek and timeless design, makes EONA ideal for conference and boardroom tables.