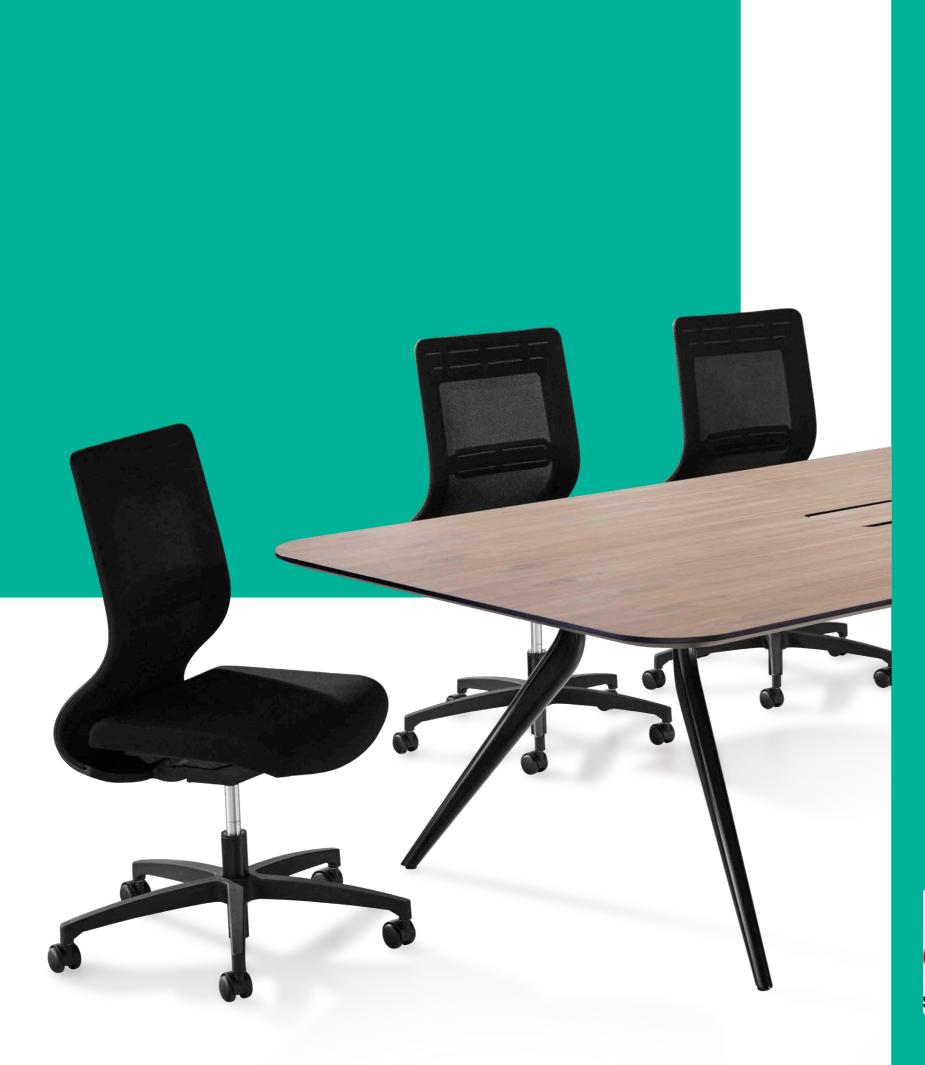

## **EONA**

Everything Old Is New Again.

**Everything Old Is New Again** (EONA) is a modular table system manufactured from post consumer recycled materials. Its outstanding environmental credentials, combined with its sleek and timeless design, makes **EONA** ideal for conference and boardroom tables.

**EONA** promotes flexibility and diversity with legs that can be positioned at narrow or wide stances for small or large tables. Adjustments can be made both during and after installation, allowing the table frame to be reused for different future applications. EONA has been designed for 100% disassembly ready for recycling.

### **EONA**

Everything Old Is New Again.

Everything Old Is New Again (EONA) is a modular table system manufactured from post consumer recycled materials. Its outstanding environmental credentials, combined with its sleek and timeless design, makes EONA ideal for conference and boardroom tables.