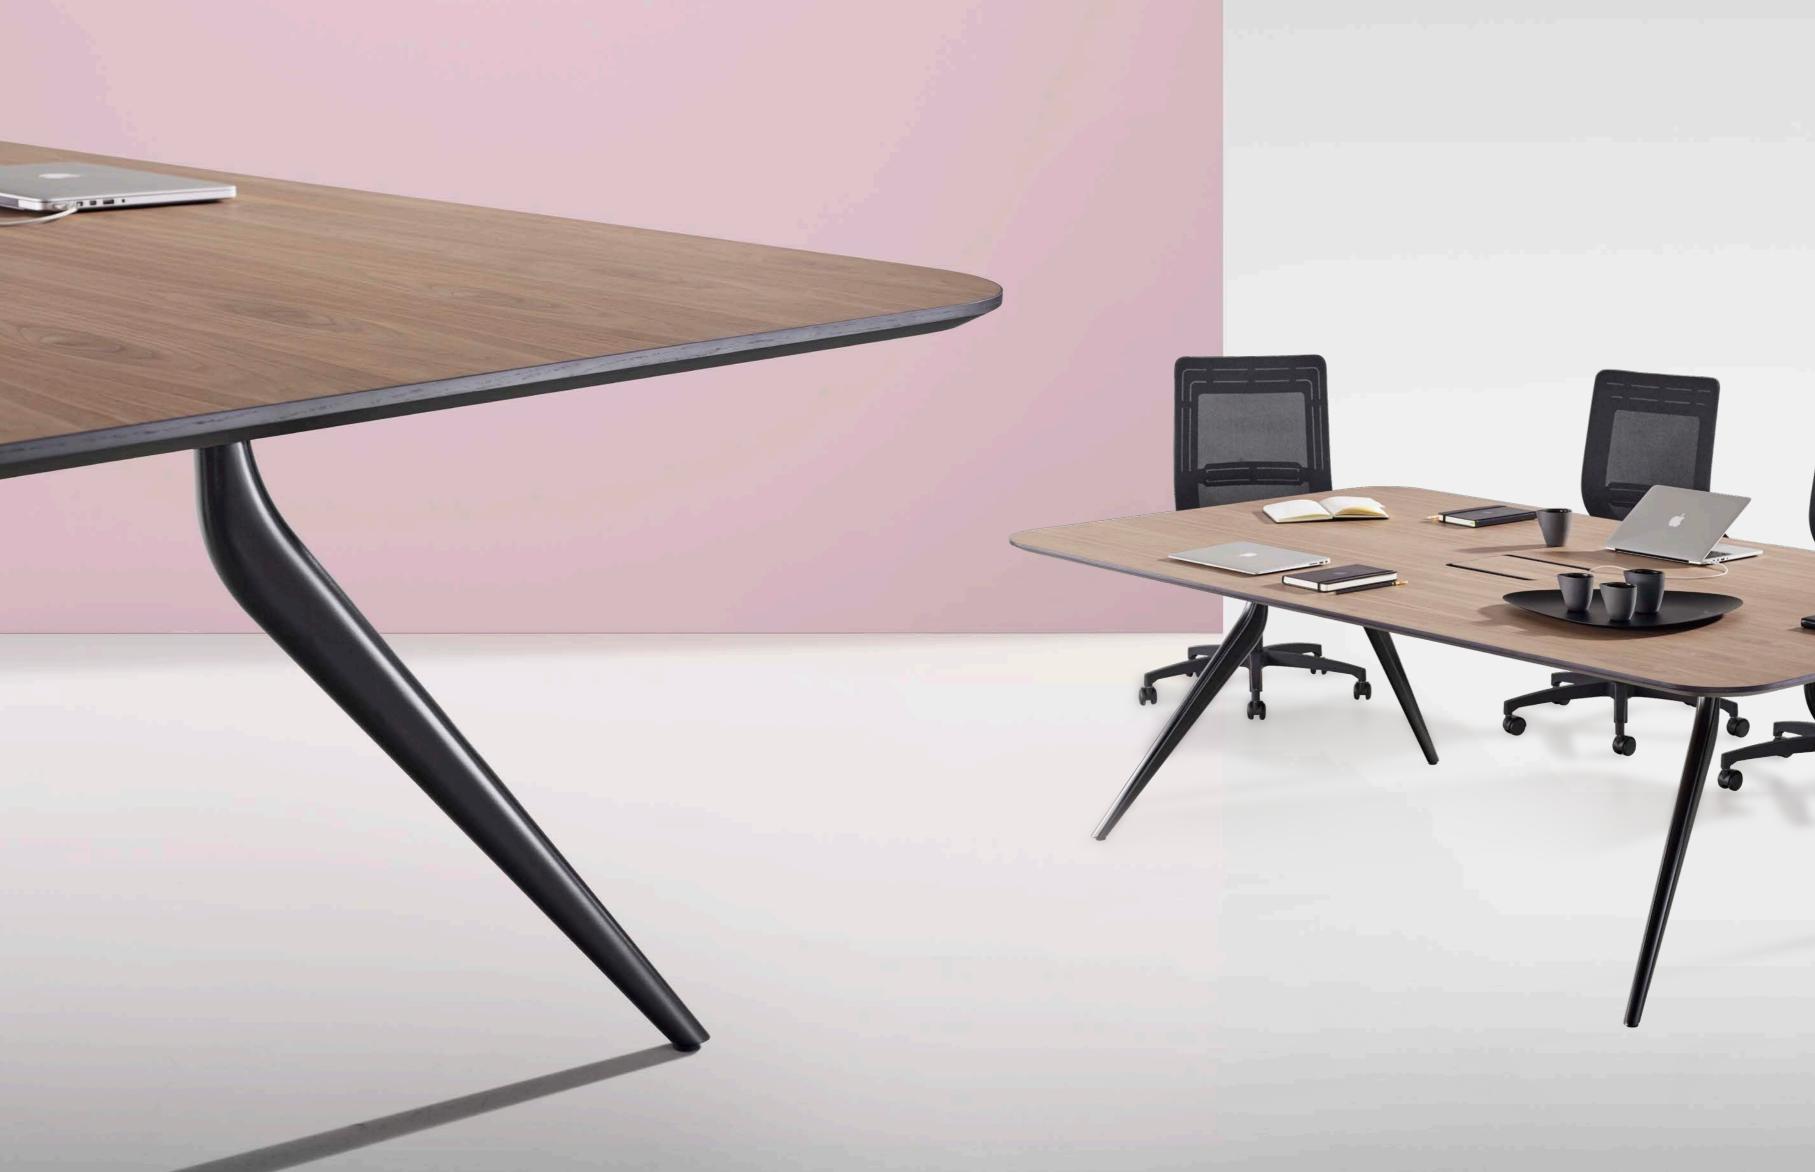

## **EONA**

Everything Old Is New Again.

**Everything Old Is New Again** (EONA) is a modular table system manufactured from post consumer recycled materials. Its outstanding environmental credentials, combined with its sleek and timeless design, makes **EONA** ideal for conference and boardroom tables.

**EONA** promotes flexibility and diversity with legs that can be positioned at narrow or wide stances for small or large tables. Adjustments can be made both during and after installation, allowing the table frame to be reused for different future applications. EONA has been designed for 100% disassembly ready for recycling.

### **EONA**

Everything Old Is New Again.

Everything Old Is New Again (EONA) is a modular table system manufactured from post consumer recycled materials. Its outstanding environmental credentials, combined with its sleek and timeless design, makes EONA ideal for conference and boardroom tables.