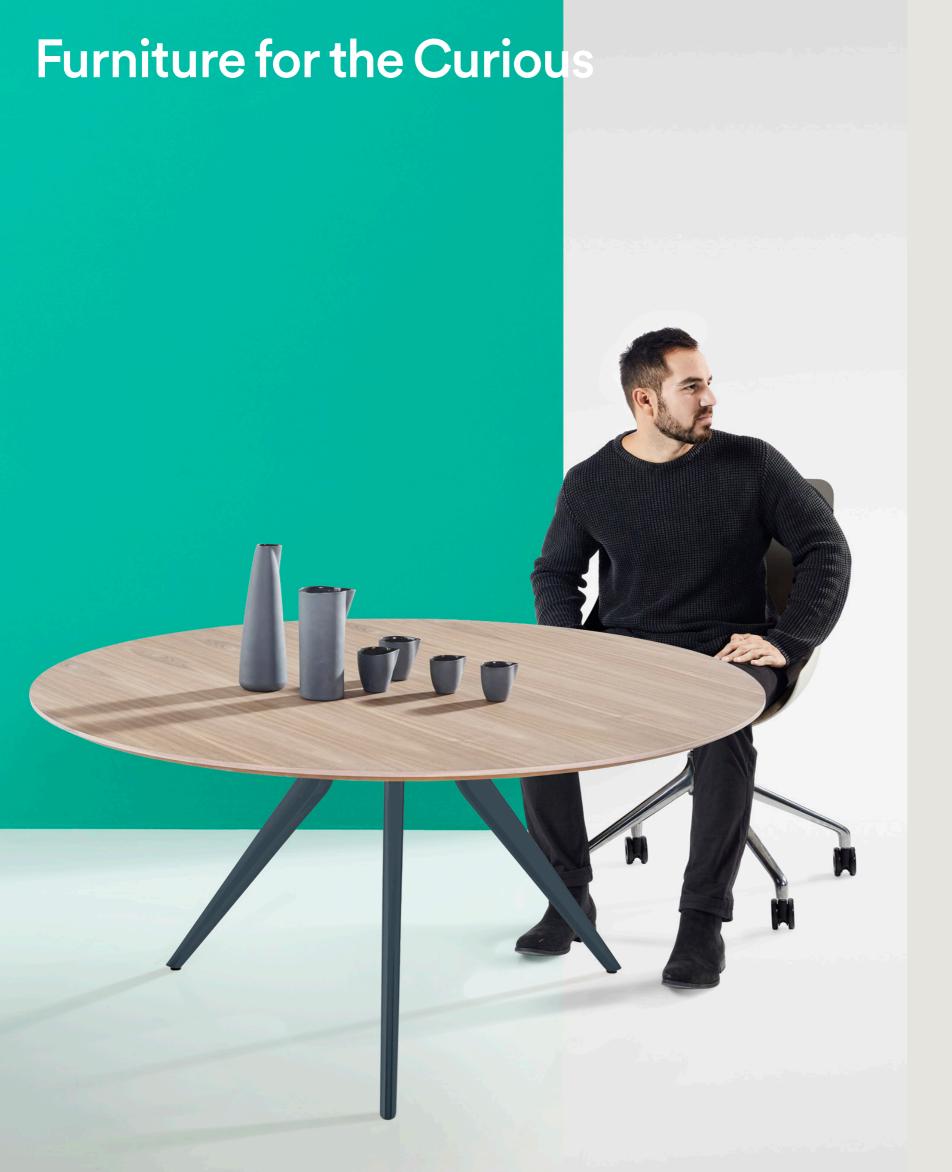

## 



## **EONA**

Everything Old Is New Again.

**Everything Old Is New Again** (EONA) is a modular table system manufactured from post consumer recycled materials. Its outstanding environmental credentials, combined with its sleek and timeless design, makes **EONA** ideal for conference and boardroom tables.



**EONA** promotes flexibility and diversity with legs that can be positioned at narrow or wide stances for small or large tables. Adjustments can be made both during and after installation, allowing the table frame to be reused for different future applications. EONA has been designed for 100% disassembly ready for recycling.





### **EONA**

Everything Old Is New Again.

Everything Old Is New Again (EONA) is a modular table system manufactured from post consumer recycled materials.